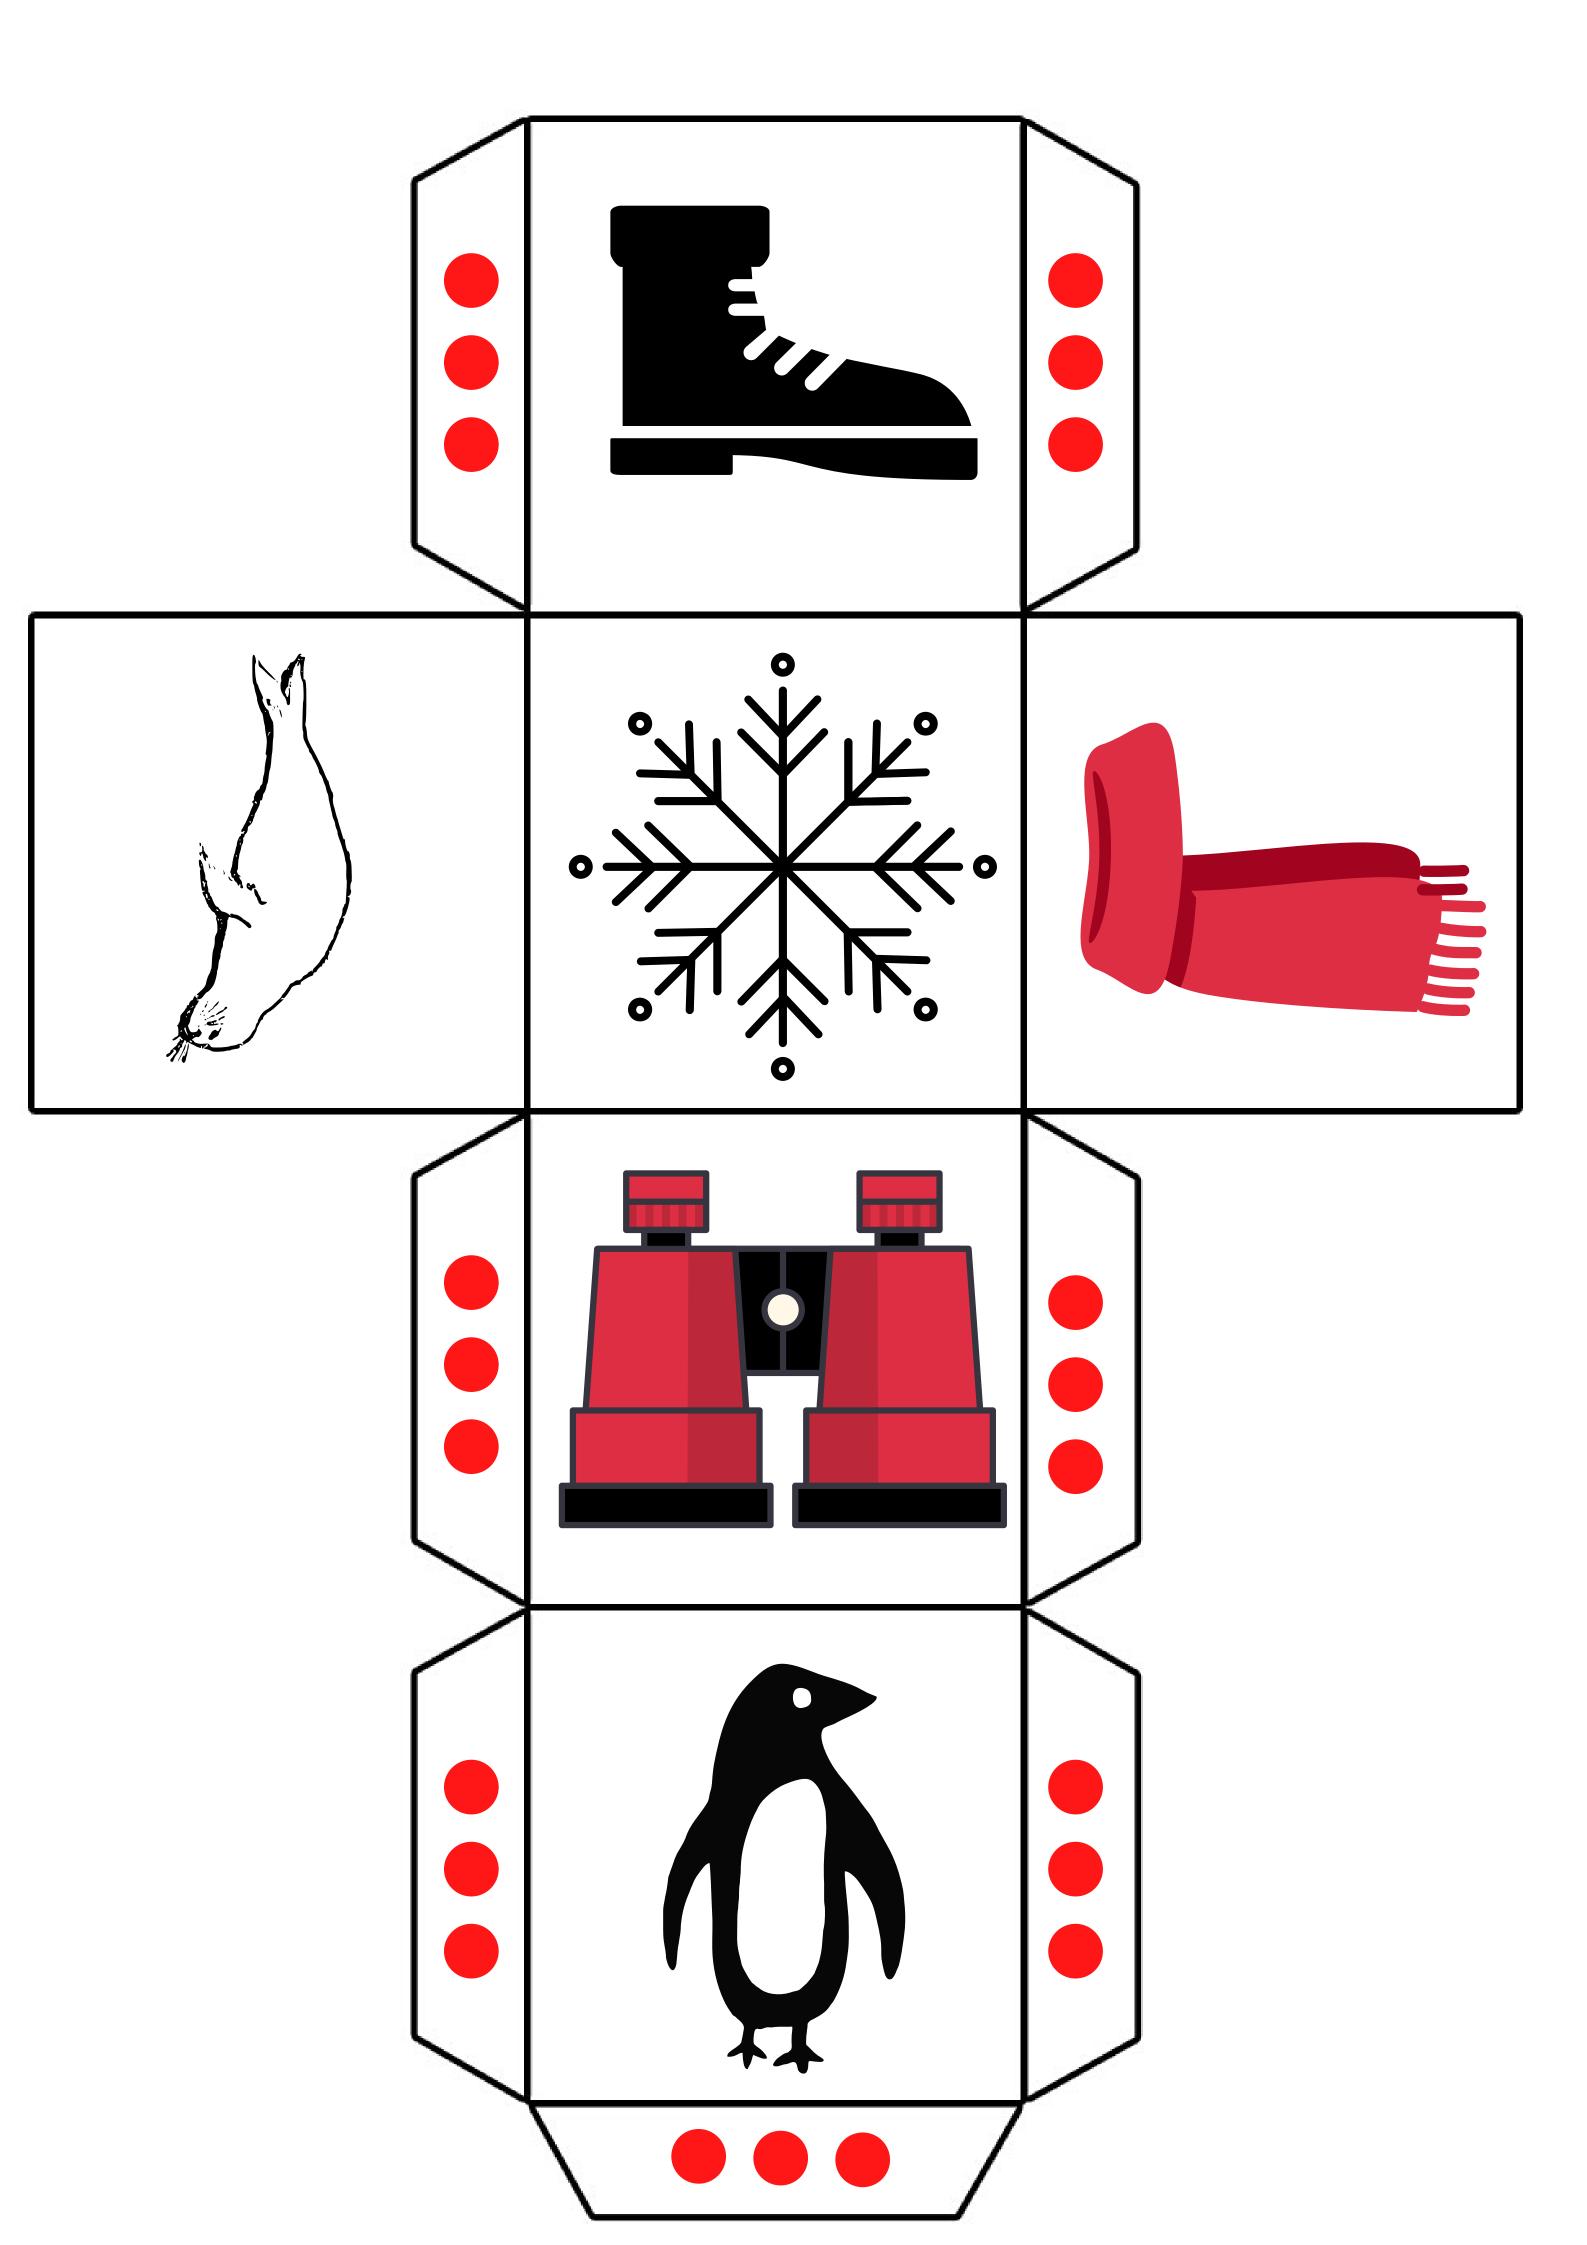

## \* Coo \* \* \* Antarctic Explorer dice game

Firstly make the Antarctic dice. Print the template below, and use scissors to cut out along the outer edges. Use the lines as a guide to fold the shape, you will need to fold along all of the lines. Apply glue to the tabs marked with red dots, and then stick the dice together, so that the tabs are on the inside of the dice.

Gather some warm clothes, such as coats, hats, scarfs, gloves, or jumpers. Place in a pile.

Take it in turns to role the dice, and do the action listed on the action card

## You're a penguin! Waddle around

You're an explorer! Search high and low

Oh no! You've frozen!

## Stand still like an icicle

## Wriggle on your tummy like a seal on a beach

Brrrr it's cold! Add an item of clothing

1107